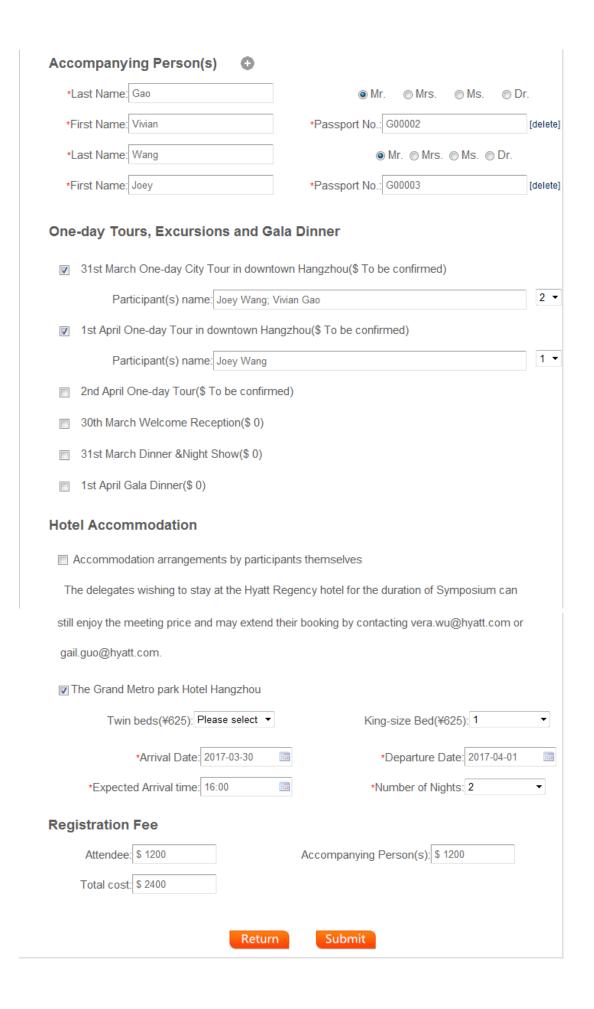

## D. ONE-DAY TOURS, EXCURSION & GALA DINNER

- a. 31st March, One-day City Tour in downtown Hangzhou (\$ To be confirmed)
- b. 1st April, One-day Tour in downtown Hangzhou (\$ To be confirmed)
- c. 2<sup>nd</sup> April, Excursion (\$ To be confirmed)
- d. 30th March Welcome Reception (\$ 0)
- e. 31st March Dinner & Night Show (\$ 0)
- f. 1st April Gala Dinner (\$ 0)

Notes:

The one-day tours and excursion from 31<sup>st</sup> March to 2<sup>nd</sup> April will be directly charged by the travel agency.

The specific charges for each day are to be confirmed.

## E. REGISTRATION FORM TEMPLATE

| Registration                                                          | Registration Result                                                              |                                |
|-----------------------------------------------------------------------|----------------------------------------------------------------------------------|--------------------------------|
|                                                                       |                                                                                  |                                |
| Symposium: The 6th China Intellectual Property Symposium (Hangzhou) ▼ |                                                                                  |                                |
| Date: 2017-03-30 - 2017-04-02 Venue: Grand Metropark Hotel Hangzhou   |                                                                                  |                                |
| Attendee F                                                            | ee: \$1200                                                                       | Accompanying Person Fee: \$600 |
| Tel(FICPI                                                             | CHINA): +86 (10)58572725; 58572609                                               | Fax: +86 (10)58572728          |
| Participant Information                                               |                                                                                  |                                |
| *Last N                                                               | Name: Wang                                                                       | Mr.                            |
| *First N                                                              | Name: James                                                                      | *Position: Manager             |
| *Passpoi                                                              | rt No.: G00001                                                                   | *Organization: ACPAA           |
|                                                                       | *City: Beijing                                                                   | *Country: China                |
| *Postal                                                               | Code: 100120                                                                     | *Email: James@sina.com         |
| *Tel/Cell p                                                           | hone: 86-10-58572708                                                             | *Fax: 86-10-58572708           |
| *Add                                                                  | *Address: Room 507, No.6, BeisanhuanaZhonglu,Xicheng District, Beijing P.R.China |                                |